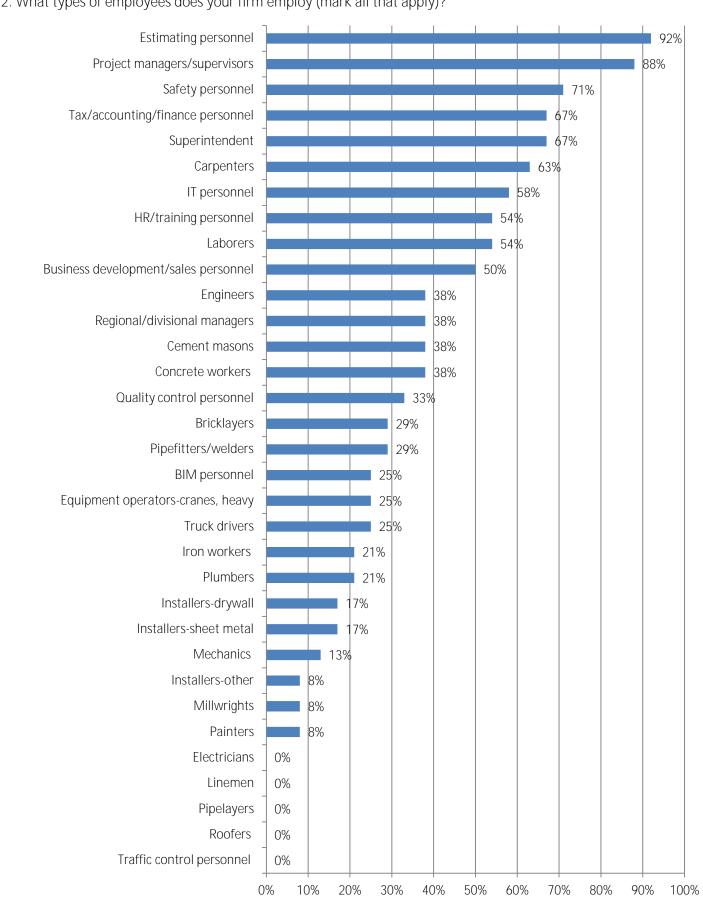

2. What types of employees does your firm employ (mark all that apply)?

3. In the next 12 months, do you expect your firm will hire additional or replacement:

4. How would you describe your current recruitment challenges?