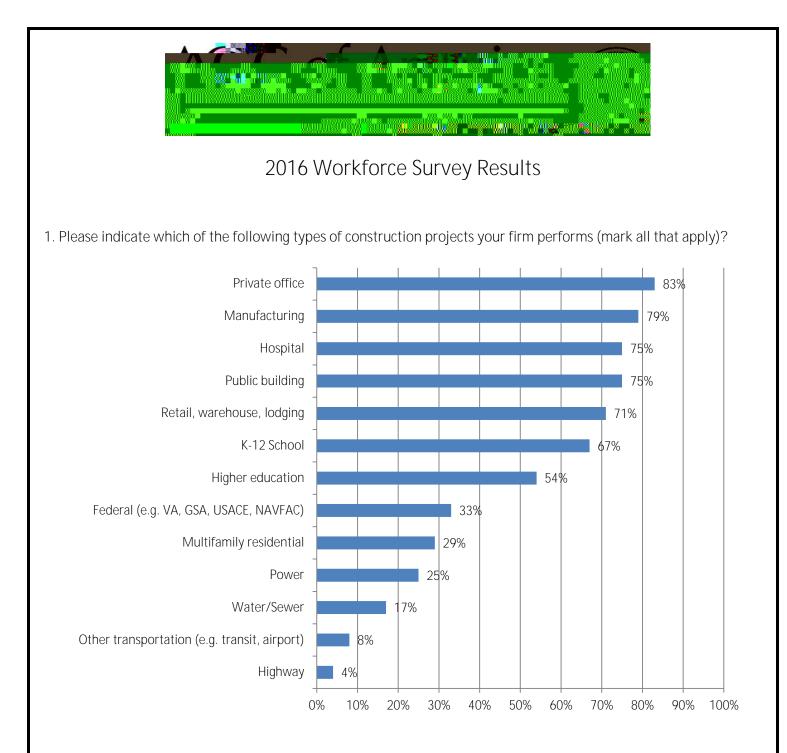

2. What types of employees does your firm employ (mark all that apply)?

3. In the next 12 months, do you expect your firm will hire additional or replacement:

4. How would you describe your current recruitment challenges?