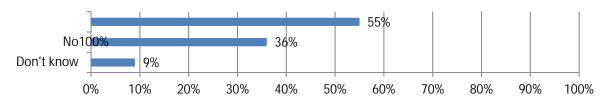

1. In the past 12 months, has there been at least one crash involving a moving vehicle at one of the highway work zones where you operate?