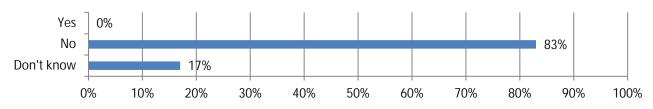

# 2017 Work Zone Awareness Survey Results New York Results

Total Responses: 11. Responses varied for some questions. Percentages are based on responses to each question and may not sum to 100 due to rounding.

1. In the past 12 months, has there been at least one crash involving a moving vehicle at one of the highway work zones where you operate?



#### 2. If yes, how many?

3. Were any construction workers injured during these crashes?

4. If yes, how many?

5. Were there any construction worker fatalities during these crashes?

#### 6. If yes, how many?



## 7. Were any drivers or passengers injured during any of those crashes?



### 8. If yes, how many?

| 1 | I |  | 1 | 1 1 | · · |  |
|---|---|--|---|-----|-----|--|

9. Were there any driver or passenger fatalities during any of those crashes?

10. If yes, how many?

11. During the past 12 months, has a work zone crash involving moving vehicles resulted in construction delays for your firm?

12. If yes, please estimate the number of days your firm's projects have been delayed because of the work zone crash(es).

13