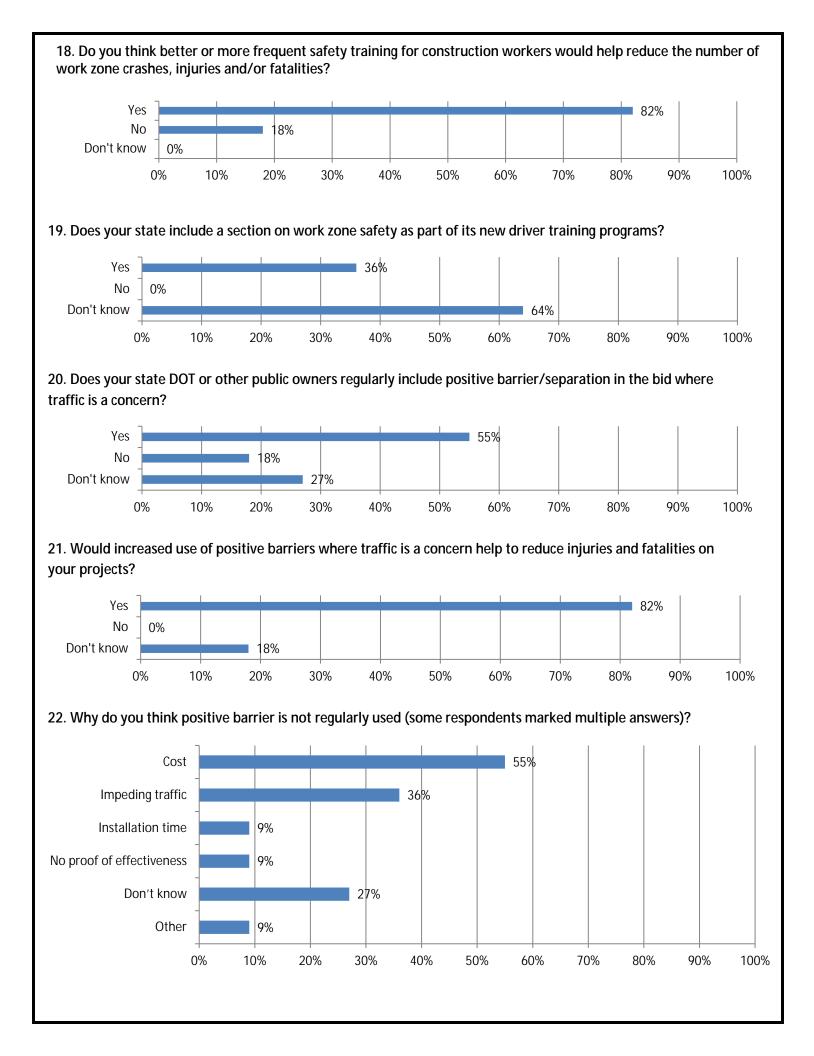

ehicle at one of the highway work zones where you operate?



#### 2. If yes, how many?

3. Were any construction workers injured during these crashes?

4. If yes, how many?

5. Were there any construction worker fatalities during these crashes?

#### 6. If yes, how many?



## 7. Were any drivers or passengers injured during any of those crashes?



### 8. If yes, how many?

| 1 | I |  | 1 | 1 1 | · · |  |
|---|---|--|---|-----|-----|--|

9. Were there any driver or passenger fatalities during any of those crashes?

10. If yes, how many?

11. During the past 12 months, has a work zone crash involving moving vehicles resulted in construction delays for your firm?

12. If yes, please estimate the number of days your firm's projects have been delayed because of the work zone crash(es).

13