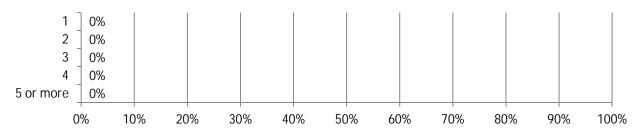

#### 2. If yes, how many?

3. Were any construction workers injured during these crashes?

4. If yes, how many?

5. Were there any construction worker fatalities during these crashes?